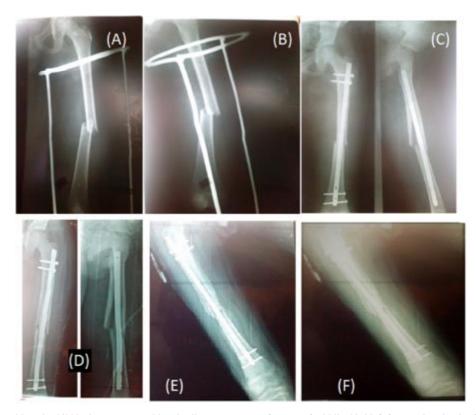

11 years old made child had motor car accident leading to transverse fracture of middle third left femur, closed reduction fails due to soft tissue interposition so open reduction and nail fixation Hospital stay was 5 days. Partial weight bearing started 4 weeks with progression to full weight bearing after 7 weeks. Complete union was result after 12 weeks with full range of knee motion. The case has shortening 0.5 cm but did not require and treatment. (A, B) showing pre xrays AP and lateral views, (C) showing post xrays, (D) showing 1.5 month follow up xrays, (E, F) showing 3 month follow up xrays.