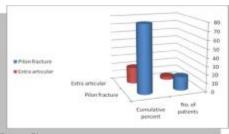

(Intraoperative picture)

(Postoperative X. ray)

(Preoperative X-ray)

| Fracture level                   | No. of patients | Cumulative percent |
|----------------------------------|-----------------|--------------------|
| Pilon fracture                   | 16              | 80                 |
| Extra articular distal tibialfr. | 4               | 20                 |
| Total                            | 20              | 100                |