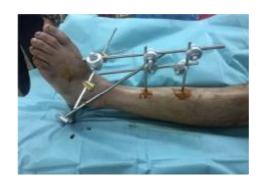

(Intraoperative picture)

(Postoperative X. ray)

(Preoperative X-ray)

| Fracture level                   | No. of patients | Cumulative percent |
|----------------------------------|-----------------|--------------------|
| Pilon fracture                   | 16              | 80                 |
| Extra articular distal tibialfr. | 4               | 20                 |
| Total                            | 20              | 100                |