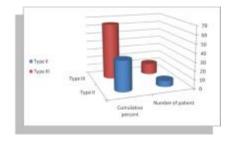

(fracture level)

| Type of fracture | Number of patient | Cumulative percent |
|------------------|-------------------|--------------------|
| Type II          | 7                 | 35                 |
| Type III         | 13                | 65                 |
| Total            | 20                | 100                |