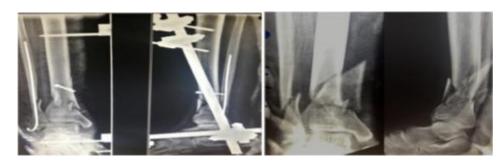

(Intraoperative picture)

(Postoperative X. ray)

(Preoperative X-ray)

| Fracture level                   | No. of patients | Cumulative percent |
|----------------------------------|-----------------|--------------------|
| Pilon fracture                   | 16              | 80                 |
| Extra articular distal tibialfr. | 4               | 20                 |
| Total                            | 20              | 100                |