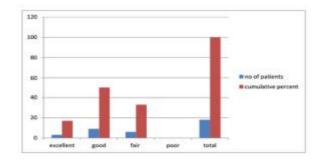

## The results according to olerud and molander score were

## (Olerud and molander score)

|           | Number of patients | Cumulative percent |
|-----------|--------------------|--------------------|
| Excellent | 3                  | 15%                |
| Good      | 9                  | 45%                |
| Fair      | 6                  | 30%                |
| Poor      | 0                  | 0%                 |
| Total     | 20                 | 100%               |

(Olerud and molander score)