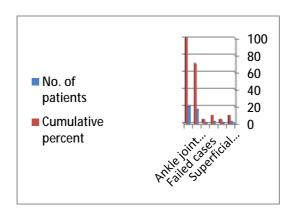

ative picture)



(Postoperative X. ray)

(Preoperative X-ray)

| Fracture level                   | No. of patients | Cumulative percent |
|----------------------------------|-----------------|--------------------|
| Pilon fracture                   | 16              | 80                 |
| Extra articular distal tibialfr. | 4               | 20                 |
| Total                            | 20              | 100                |



(fracture level)

| Type of fracture | Number of patient | Cumulative percent |
|------------------|-------------------|--------------------|
| Type II          | 7                 | 35                 |
| Type III         | 13                | 65                 |
| Total            | 20                | 100                |



## **Complications**



(Postoperative complication)

.

## The results according to olerud and molander score were

## (Olerud and molander score)

|           | Number of patients | Cumulative percent |
|-----------|--------------------|--------------------|
| Excellent | 3                  | 15%                |
| Good      | 9                  | 45%                |
| Fair      | 6                  | 30%                |
| Poor      | 0                  | 0%                 |
| Total     | 20                 | 100%               |



(Olerud and molander score)